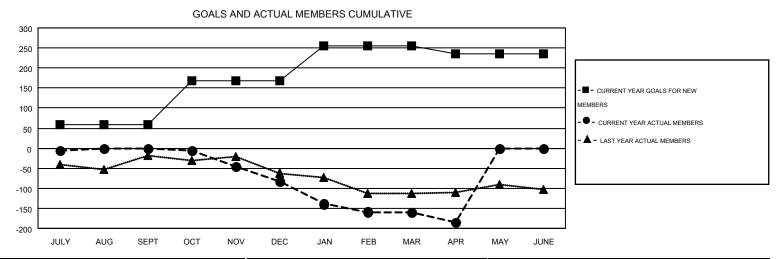

SEPT

ОСТ

NOV

DEC

JAN

FEB

|               | GOAL CLUBS GAIN/LO  G/SEPT 0 2 2 0  1//DEC 3 0 1 -1 |                   |   | Members          |                       |                    |                                        |                    |                  |  |
|---------------|-----------------------------------------------------|-------------------|---|------------------|-----------------------|--------------------|----------------------------------------|--------------------|------------------|--|
|               | RESU                                                | LTS FOR 2014-2015 | j |                  | RESULTS FOR 2014-2015 |                    |                                        |                    |                  |  |
| QUARTER       |                                                     | NEW CLUBS         |   | NET<br>GAIN/LOSS | QUARTER               | NEW MEMBER<br>GOAL | CHARTER AND<br>NEW<br>MEMBERS<br>ADDED | DROPPED<br>MEMBERS | NET<br>GAIN/LOSS |  |
| JULY/AUG/SEPT | 0                                                   | 2                 | 2 | 0                | JULY/AUG/SEPT         | 59                 | 284                                    | 286                | -2               |  |
| OCT/NOV/DEC   | 3                                                   | 0                 | 1 | -1               | OCT/NOV/DEC           | 109                | 207                                    | 289                | -82              |  |
| JAN/FEB/MAR   | 1                                                   | 1                 | 1 | 0                | JAN/FEB/MAR           | 87                 | 162                                    | 238                | -76              |  |
| APR/MAY/JUNE  | 3                                                   | 0                 | 0 | 0                | APR/MAY/JUNE          | -19                | 77                                     | 102                | -25              |  |